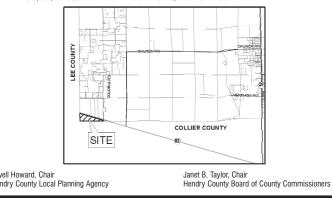

## SE07-0009 tition Number:

Big Island Excavating, Inc., represented by Rock Aboujaoudé, P.E. plicant: solution Title: A RESOLUTION OF THE BOARD OF COUNTY COMMISSIONERS OF HENDRY COUNTY, FLORIDA

GRANTING A SPECIAL EXCEPTION TO ALLOW MINING ACTIVITIES ON 82.0 ACRES 7555 SR 82. Felda cation

operty size: quest: The applicant is requesting a Special Exception to allow excavation activities on 82.0 acres +/-. al description of subject property:

## GAL DESCRIPTION

URL DESIGNT NOT SECTION 31, TOWNSHIP 45 SOUTH, RANGE 28 EAST, HENDRY COUNTY, FLORIDA, BEING ORE PARTICULARLY DESCRIBED AS FOLLOWS:

GINNING AT SOUTHWEST CORNER OF SECTION 31, TOWNSHIP 45 SOUTH, RANGE 28 EAST, HENDRY COUN-FLORIDA, THE SAME BEING THE INTERSECTING CORNER OF THE NORTH-LINE HENDRY/LEE COUNTY LINE TH THE EAST-WEST HENDRY/COLLIER COUNTY LINE; THENCE NORTH 00°20'10" WEST, ALONG SAID NORTH-UTH HENDRY/LEE COUNTY LINE, A DISTANCE OF 1,804.36 FEET TO A POINT ON THE SOUTHERLY RIGHT-OF-AY LINE OF STATE ROAD NO. 82; THENCE SOUTH 73°58'09" EAST, ALONG THE SOUTHERLY RIGHT-OF-WAY LINE SAID STATE ROAD NO. 82, A DISTANCE OF 5,615.27 FEET TO A POINT ON THE EAST LINE OF SAID SECTION ; THENCE SOUTH 00°26'19" EAST, ALONG THE EAST LINE OF SAID SECTION 31, A DISTANCE OF 201.39 FEET THE SOUTHEAST CORNER OF SECTION 31, THE SAME BEING A POINT ON THE EAST-WEST HENDRY/COLLIER JUNTY LINE; THENCE RUN THE FOLLOWING TWO (2) COURSES ALONG THE SAID EAST-WEST HENDRY/COL-R COUNTY LINE; <u>COURSE NO. 1</u>: SOUTH 89°373<sup>71</sup> WEST, 2,697.54 FEET; <u>COURSE NO. 2</u>: SOUTH 89°15'40' EST, 2,690.60 FEET TO THE <u>POINT OF BEGINNING</u>. INTAINING 5,380,075 SQUARE FEET OR 123.510 ACRES, MORE OR LESS.