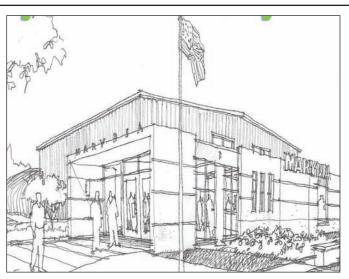

Courtesy of Osceola County This artist's rendering illustrates how the Marydia community center may look when it's completed by the end of the year. Residents are excited the facility will be built after working with Osceola County government for 15 years to get a community center.

# Marydia secures community center

By Fallan Patterson Staff Writer

After more than 15 years of residents pushing, Marydia is getting a community center, Osceola County Commissioner Frank Attkisson announced May 5.

The \$1.8 million face-lift of a former Osceola County Fire Rescue station, currently being used as storage for the department, on the corner of Old Dixie Highway and Sawdust Trail, will be designed by residents.

# Marydia —— Continued from Page A1

tiful building in all of Osceola have a place to go for activi-County," Attkisson said.

Residents attending the May 5 health and wellness fair the county hosted where the announcement about the community center was made cheered as the rendering was unveiled.