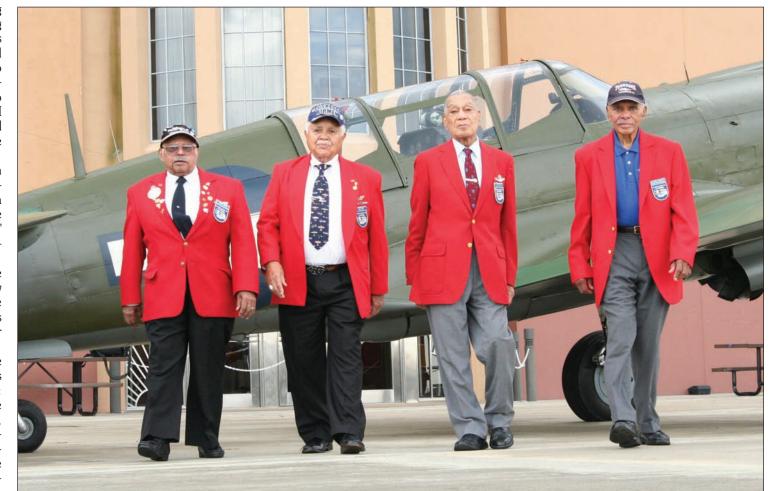

# D-Day veterans special guests at Fantasy of Flight

Veterans will participate in forum and meet and greet session

**By Peter Covino** Lifestyles Editor

It has been almost 70 years since the Allied forces invaded Normandy, where for two days, thousands of men were involved in one of the largest armed forces invasions in his-

You can relive those fateful days of World War II with the men who were there this weekend as Fantasy of Flight presents D-Day: The Invasion of Normandy.

The event features veterans who fought in Normandy, France, June 6, 1944.

The D-Day veterans will interact with guests in open forum/question-and-answer sessions, followed by meetand-greet/autograph signing sessions. D-Day panelists include Major Clifford Kantz, Winter Park, Fla., Sgt. Harold Heil, Tampa, Fla., PFC Paul Rancicot, Winter Haven, Fla., Lt. Hope Kirkendall, Lakeland, Fla., and from Polk County, Sgt. Teddy Fisk, Sgt. Bob Franklin and Sgt. Virgil

Fantasy of Flight offers a series of progams from World

War II and Vietnam featuring Heroes share their compelling personal accounts, as well as their family members and descendants, who are able to offer their own unique perspectives. The series also includes heroes from WWII who served on the ground protecting and supporting the men in flight.

Let the Lions Roar!

Now Enrolling for 2011-2012

407-847-5372

Fantasy of Flight

Some of the famous Tuskegee Airmen were recent guests at Fantasy of Flight as part of its Legends & Legions Symposium Series.