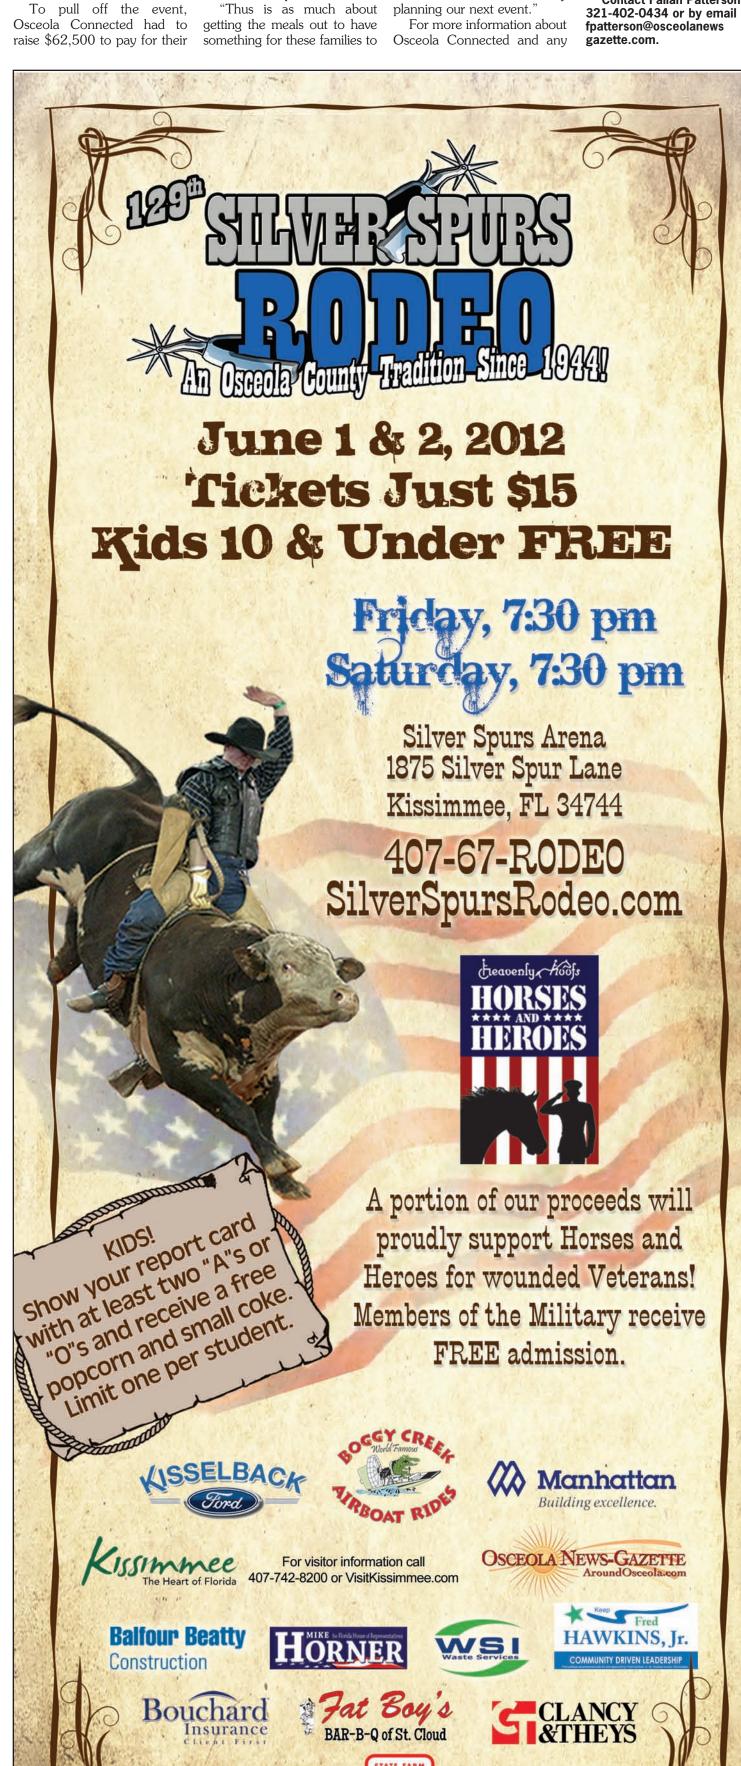

der's brain surgery to lead New Hope Community Church and is now following in Gray's footsteps as a leader in Marydia.

"I pushed him on. He has a lot of energy," Gray said. "He's following right behind

For Holley, who in the past has pushed for streetlights, sidewalks, a playground and other neighborhood improvements, Marydia is a historic community worth fighting for.

"The renovations have made a great impression in the overall view of our neighborhood," he said. "This is the way we're going to transform the community.

# Want to share news with

the News-Gazette? If you have local news that you would like to share with the Osceola News-Gazette, contact Assistant Editor Brian McBride at 321-402-0436 or email it to bmcbride@osceolanewsgazette.com or news@osce olanewsgazette.com.









SHEPLERS

INSURANCE

## Spring football

# Celebration searches for coach

# Aarestad's contract not renewed after 2 seasons

By Rick Pedone Sports Editor

A week and a half into spring football practice, Celebration finds itself without a head coach.

Ben Aarestad, who led the Storm for two seasons, said Thursday that his contract was not renewed by Principal Laura Rinehart.

"I didn't get reappointed for next year so I am no longer the head football coach here," he said.

Aarestad said he doesn't understand why Rinehart waited until five days into spring practice to make the decision, rather than to do it several months ago.

Storm Athletic Director Chris Lavoie said he could not comment about why Aarestad was not retained.

He said Storm assistant coach Eric Scrivens, the former Liber