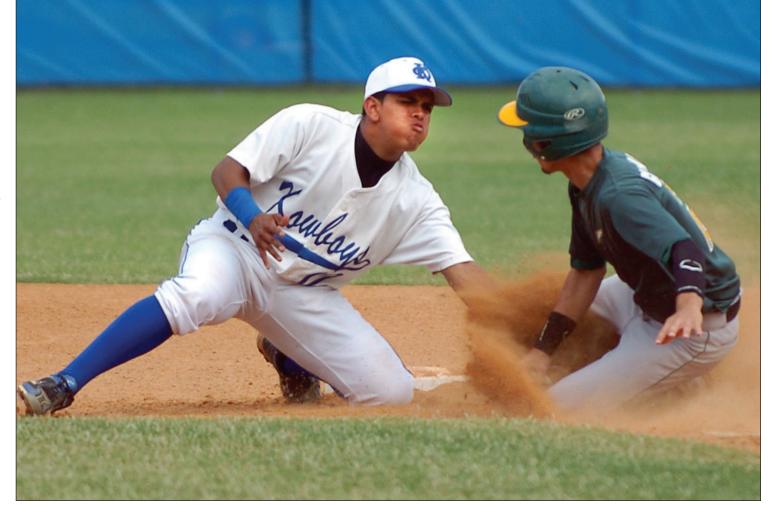

"I just wanted to make contact, do my job," Burton said.

News-Gazette Photo/Andrew Sullivan

Osceola shortstop Edwin Bonilla tags out Liberty runner Oscar Galagarza after Galagarza was picked off first by Kowboys pitcher Brandon Woodard in the third inning of their regional semifinal at Kowboys field Wednesday.