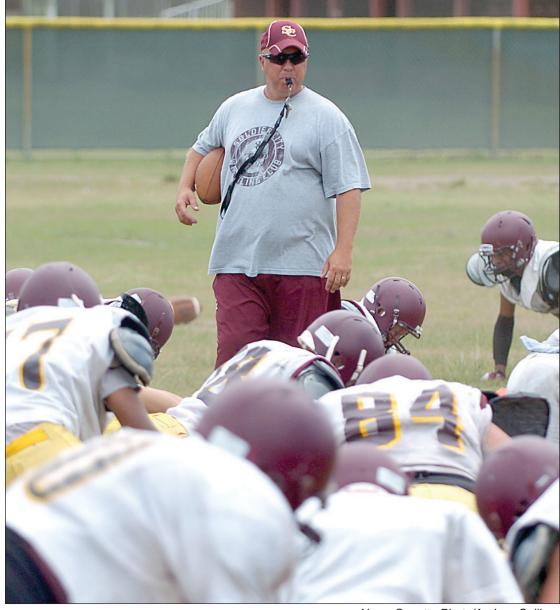

McCray led the county in rushing yardage last season, and Childs, at 6-1, has good size, Kowboys defensive coordinator Scott Spencer said.

See Football, page A-7

News-Gazette Photo/Andrew Sullivan

New St. Cloud football coach Brad Lennox oversees conditioning drills at the Bulldogs practice field Wednesday.

St. Cloud's Brad Lennox, who took over in March, is leading his team for the first time. Lennox, a former Bulldogs assistant who was at OHS for the past two seasons, replaced interim coach Chad Ansbaugh.