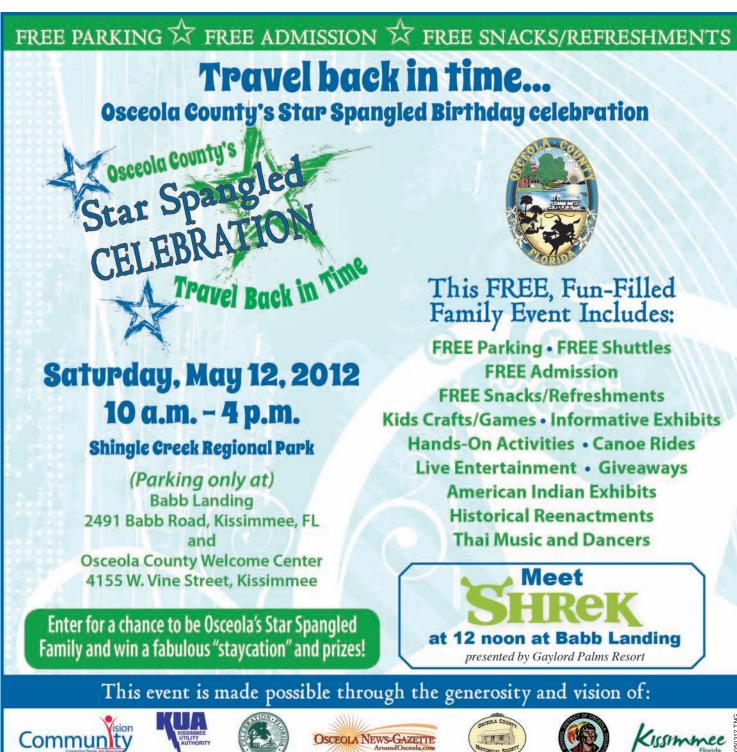

# Osceola celebrates 125th

**By Peter Covino** Lifestyles Editor

Get wild this weekend and celebrate the 125th birthday of Osceola County.

Osceola County's 125th birthday event promises to be an all-star affair at Shingle Creek Regional Park today. The family event should attract a large crowd of guests to the park, but be on the lookout for some of the natives as well, including eagles, river otters and deer.

The idea for the county historic party, "a travel back in time," came from Osceola County Commissioner Mike Harford.

"I was originally thinking of a Star-Spangled Banner celebration," Harford said, which is the actual name of the event, but with the county's birthday also happening this year, a county celebra-

Birthday —— Continued from Page A-1

There will be a full slate of

activities at the county's new-

est park, and it all begins at

With free parking, free

admission and free shuttles

to and from the park, all you

have to do is show up and

have a good time, Harford

unknown to many county

residents, Harford said, so

the birthday event should be

a great way for them to get

acquainted with all it has to

Street (U.S. Highway 192)

in Kissimmee, the 200-acre

park is in a great natural set-

ting. The busy tourism cor-

ridor is just a few feet away

from the entrance, but the

creek is home to and visited

by, wild turkey, great blue

heron, yellow-bellied slider

includes crafts and games

for children, informative

exhibits, hands-on activities,

canoe rides, live entertain-

schedule

turtles and other animals.

The event

Located right off of Vine

> (including people in period costume), Thai music and dancers and other live entertainment, and free snacks and refreshments. Attendees also may enter

the Osceola Star Spangled Family contest for a chance to win a weekend vacation.

"This is a great way for residents to understand where we came from," Harford said. "It will be a good event if the weather cooperates.'

The event is from 10 a.m. to 4 p.m.

Along with Osceola County, the event's other sponsors include Community Vision, a group that has bringing together residents and local resources since 1995.

Other sponsors include Kissimmee Utility Authority and the Osceola News-Gazette.

Parking is available at Babb Landing, 2491 Babb Road and the Osceola County Welcome Center, 4155 W. Vine

**Contact Peter Covino at** 321-402-0432 or by email at pcovino@osceolanews gazette.com.