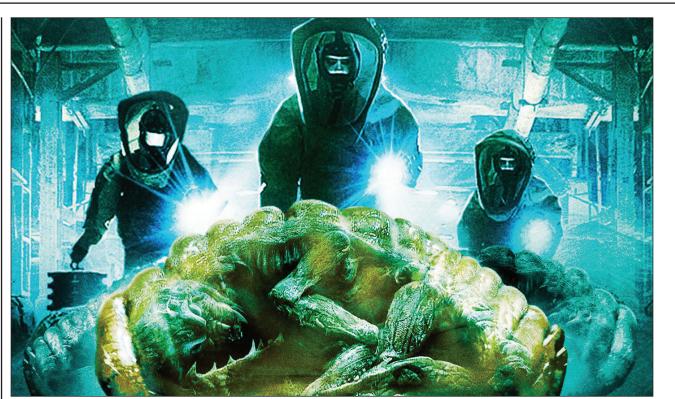

The mutated cockroaches of Mimic are out in force, times three, with the Mimic 3-film set, now out on Blu-ray.

LionsGate

## Mimic trilogy, plus Pillow Talk, Car 54 and The Big C on Blu-ray/DVD

Before zombies and vampires took over our televisions and movie theaters in the 21st century, there were other threats to man and womankind.

in **Them!**, the classic film about giant ants on the rampage in the desert of the American Southwest.

The lowly insect really took a star turn more recently in Guillermo Del Toro's Mimic (1997). The horror film just made its Blu-ray debut (LionsGate) as part of 3-film set with the two other Mimic films. This also is the director's ing insects of movieland cut with additional minutes theatrical release. Del Toro

(Pan's Labyrinth) is great at creating spooky locales in dark places and there certainly is a lot of that in this film starring Mia Sorvino and Josh Brolin.

Sorvino plays entomologist Susan Tyler who saves the day after a disease carried by common cockroaches is killing children in Manhattan. She creates a mutant breed that secretes

a fluid that kills off those bad cockroaches. Yes, the children are saved.

If Susan had only asked any sci-fi fan, we would have told her: there have to be side effects. There are always side effects.

Three years later, the cockroach she introduced has involved into a large, make that very large roach, that can mimic human form. So that's what hap-