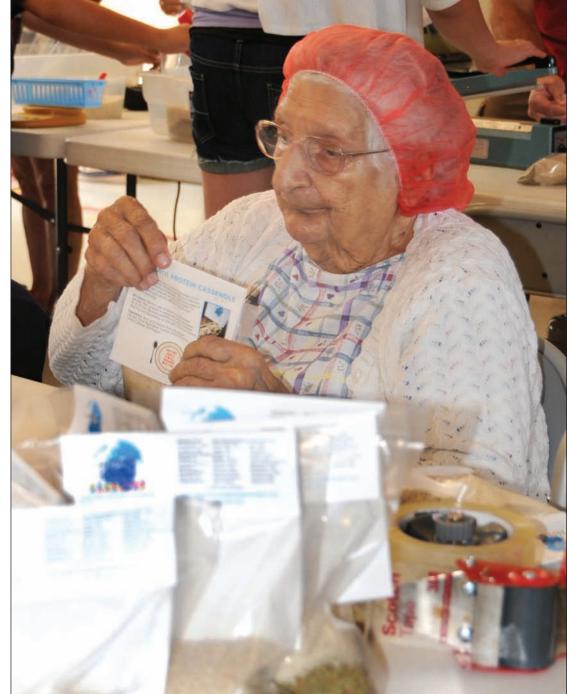

# Volunteers assemble to help feed the homeless in Osceola County

By Fallan Patterson Staff Writer

Assembly lines of volunteers filled The Rock Church on West U.S. Highway 192 May 5 to pack nutritious rice meals for the more than 3,000 homeless children and their families living in motels, cars and on friends and family's couches in Osceola County.

The volunteers in orange hair nets bopped along to dance music while they measured rice, lentils, sea salt and dried vegetables into cellophane bags before sealing and attaching an instructions sheet.

More than 1,500 volunteers ages 8 to 93 at four events in west Osceola County last weekend packed 17 pallets of boxes filled with nearly 251,000 meals to be distributed to Families in Transition - those families considered homeless - and needy individuals through the Osceola County School District and local food pantries.

The meals are easily cooked in a microwave or on hot plate or open flame, mak-

News-Gazette Photos/Martin Maddock

Above, volunteer Mary Clessie with Senior Friends Osceola Regional Medical Center, puts the finishing touch on packages of food prepared for the Osceola County Crisis Food Pantries. Clessie was one of the 1,300 volunteers who helped with the preparation and packing of 250,000 meals for the Osceola County Crisis Food Pantries. The two-day event, run by the Feed the Children Everywhere Organization, was held last Saturday and Sunday at four different locations including The Rock Church, Osceola Regional Medical Center, Florida Hospital Celebration Health and at Celebration Town Hall. At left, Osceola County Judge Stefania Jancewicz and Osceola County Sheriff's Office Deputy Erkins Hernandez help with the preparation and packing.