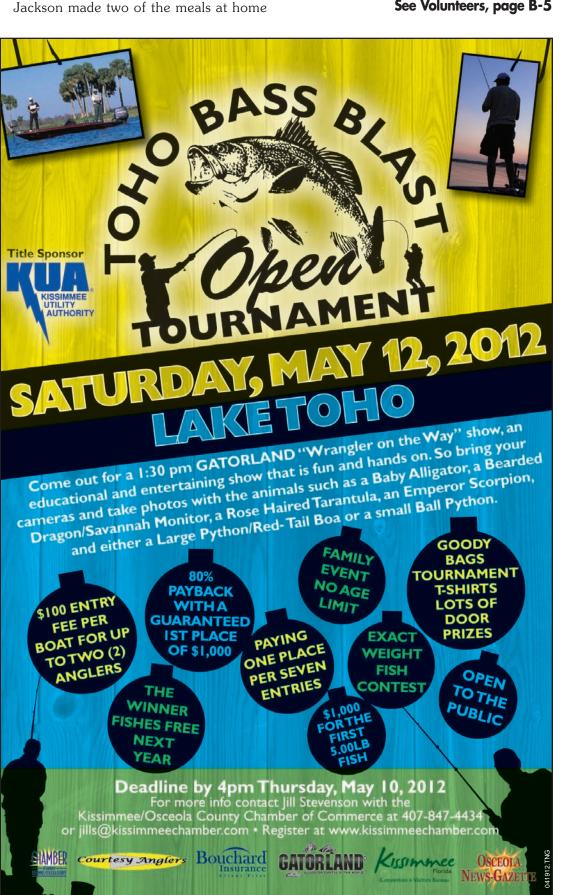

unty Sheriff's Office Deputy Erkins Hernandez help with the preparation and packing.

eat as-is or add inexpensive meat and for her family – a jambalaya-style dish and director of the Homeless Services Network turned out "really well." of Central Florida, said.

this is still useful," Jackson said, noting those individuals who may live in homeless from the meals.

Jackson made two of the meals at home

vegetables to, Kathy Jackson, executive one for tacos - both of which she said

The pallets of boxes will soon be distrib-"For folks in a very rudimentary area, uted to Osceola County schools and food pantries by the Osceola County Human Services Department "as soon as possible," camps throughout the county can benefit Niki Whisler, homeless advocate coordina-

See Volunteers, page B-5







## Our View

## Better safe than sorry

Last Thursday, a portion of downtown Kissimmee was put on lockdown after the Kissimmee Police Department's community relations squad patrolling on bike came across what they perceived to be a suspicious device in front of City Hall

The supposed bomb, found shortly before 10:30 a.m., turned out to be a light fixture with exposed wiring, according to Stacie Miller, spokeswoman for the Kissimmee Police Department.

Shortly before the evacuation, police started stringing yellow crime scene tape around a several-block area to restrict access. The cordoned off area was then expanded once the bomb squad arrived and workers or visitors to the area were unable to access vehicles if they were inside the restricted zone.

Even employees from the Osceola News