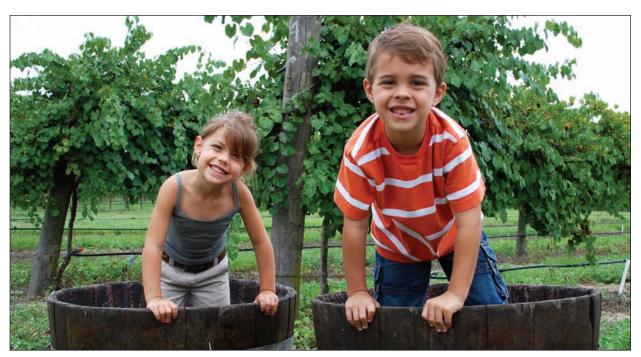

Photo/Lakeridge Winery

Youngsters and the whole family can get purple feet grape stomping, at the harvest festival at the Lakeridge Winery.

wines of Mediterranean countries. The Florida winery found the future was in the native muscadine and hybrid bunch grapes, she