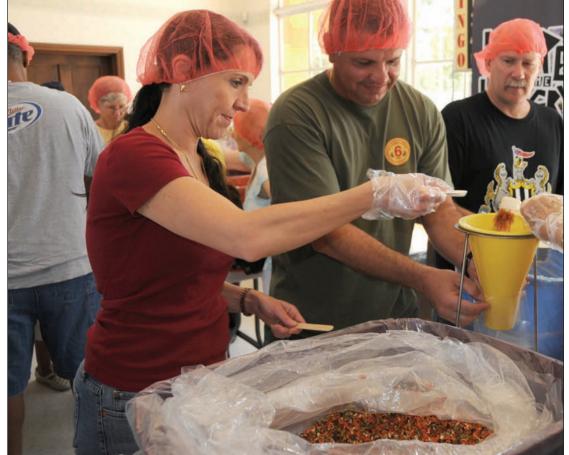

# Volunteers assemble to help feed the homeless in Osceola County

By Fallan Patterson Staff Writer

Assembly lines of volunteers filled The Rock Church on West U.S. Highway 192 May 5 to pack nutritious rice meals for the more than 3,000 homeless children and their families living in motels, cars and on friends and family's couches in Osceola County.

The volunteers in orange hair nets bopped along to dance music while they measured rice, lentils, sea salt and dried vegetables into cellophane bags before sealing and attaching an instructions sheet.

The meals are easily cooked in a microwave or on hot plate or open flame, mak-

News-Gazette Photos/Martin Maddock

Above, volunteer Mary Clessie with Senior Friends Osceola Regional Medical Center, puts the finishing touch on packages of food prepared for the Osceola County Crisis Food Pantries. Clessie was one of the 1,300 volunteers who helped with the preparation and packing of 250,000 meals for the Osceola County Crisis Food Pantries. The two-day event, run by the Feed the Children Everywhere Organization, was held last Saturday and Sunday at four different locations including The Rock Church, Osceola Regional Medical Center, Florida Hospital Celebration Health and at Celebration Town Hall. At left, Osceola County Judge Stefania Jancewicz and Osceola County Sheriff's Office Deputy Erkins Hernandez help with the preparation and packing.