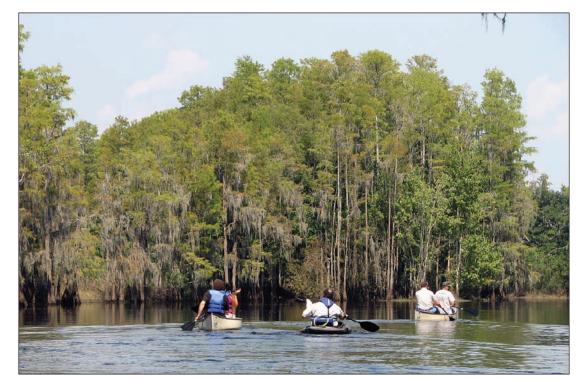

# Osceola celebrates 125th

**By Peter Covino** Lifestyles Editor

Get wild this weekend and celebrate the 125th birthday of Osceola County.

Osceola County's 125th birthday event promises to be an all-star affair at Shingle Creek Regional Park today. The family event should attract a large crowd of guests to the park, but be on the lookout for some of the natives as well, including eagles, river otters and deer.

The idea for the county historic party, "a travel back in time," came from Osceola County Commissioner Mike Harford.

"I was originally thinking of a Star-Spangled Banner celebration," Harford said, which is the actual name of the event, but with the county's birthday also happening this year, a county celebra-

See Birthday, page A-2

The Osceola County 125th birthday celebration today at Shingle Creek Regional Park will include the free use of canoes.

includes crafts and games

for children, informative

exhibits, hands-on activities,

canoe rides, live entertain-

schedule

turtles and other animals.

The event

Located right off of Vine