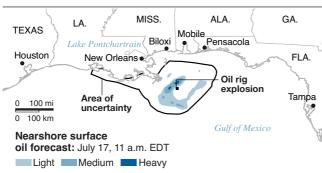

# Oil gets plugged, but for how long?

Associated Press

NEW ORLEANS — The Gulf Coast found itself in an odd moment of limbo Saturday: The oil has been stopped, but no one knows if it's corked for good.

The clock expired on BP's 48hour observation period and the government added another day of critical monitoring. Scientists and engineers were optimistic that the well showed no obvious signs of leaks, but were still struggling to understand puzzling data emerging from the bottom of the sea.

It's possible the past three days will be only a brief reprieve from the flow of oil bleeding into the Gulf. Retire Coast Guard Adm. Thad Allen, the government's point man on the crisis, decided Saturday that after the testing was complete the well would be hooked up again to ships on the surface to contain the oil.

That likely means releasing crude back into the water temporarily to relieve pressure. It would still not be gushing at the rate it had been before BP's latest

It will take months, or possibly years for the Gulf to recover. But if the coast was on edge about the impending decision, it wasn't apparent.