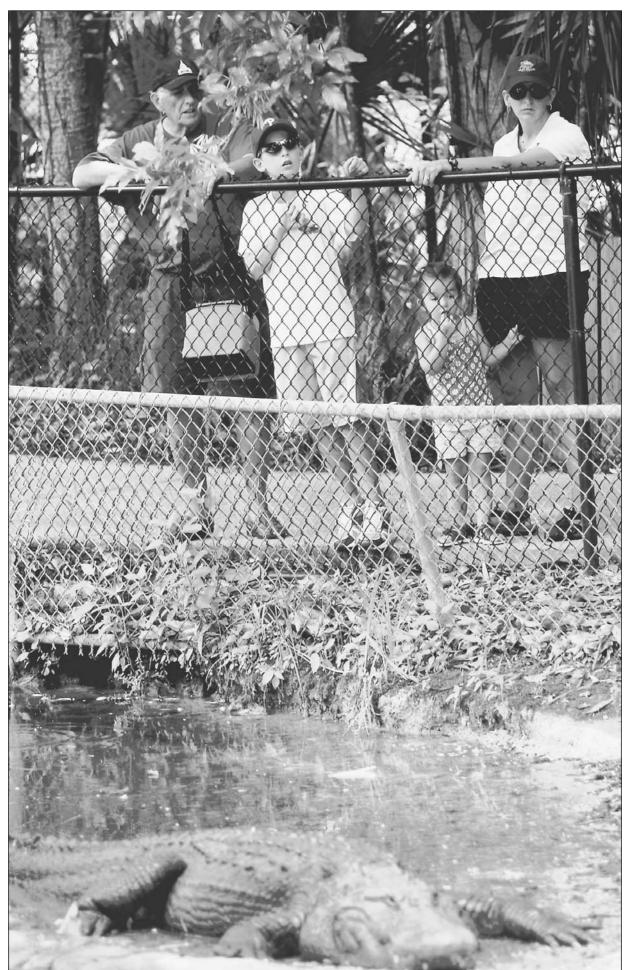

### **Gratis gator gawking**

The Ellie Schiller Homosassa Springs Wildlife State Park was open with no admission charges Saturday. Stopping to gawk at the resident alligators, from left, are: Jim Donagey, Lucas Pearce, Addison Pearce and Lori Pearce. The family was at the wildlife park to celebratie Lucas's 11th birthday. Gov. Charlie Crist proclaimed July as Parks and Recreation Month in Florida.