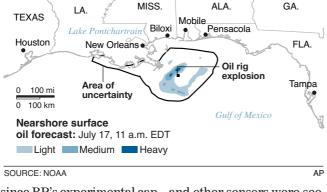

# Oil gets plugged, but for how long?

Associated Press

NEW ORLEANS — The Gulf Coast found itself in an odd moment of limbo Saturday: The oil has been stopped, but no one knows if it's corked for good.

The clock expired on BP's 48hour observation period and the government added another day of critical monitoring. Scientists and engineers were optimistic that the well showed no obvious signs of leaks, but were still struggling to understand puzzling data emerging from the bottom of the sea.

It's possible the past three days will be only a brief reprieve from the flow of oil bleeding into the Gulf. Retire Coast Guard Adm. Thad Allen, the government's point man on the crisis, decided Saturday that after the testing was complete the well would be hooked up again to ships on the surface to contain the oil.

That likely means releasing crude back into the water temporarily to relieve pressure. It would still not be gushing at the rate it had been before BP's latest

It will take months, or possibly years for the Gulf to recover. But if the coast was on edge about the impending decision, it wasn't apparent.