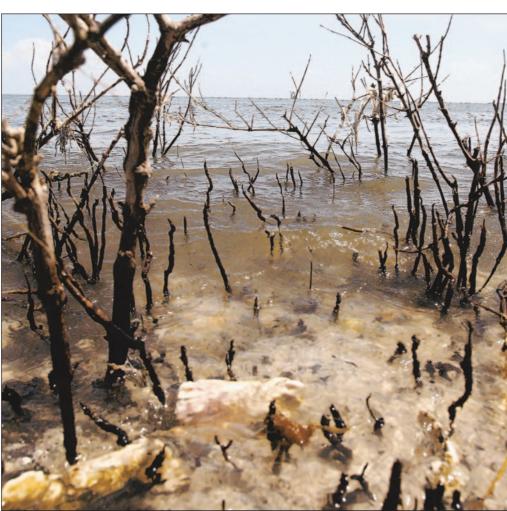

# Oil gets plugged, but for how long?

Associated Press

NEW ORLEANS — The Gulf Coast found itself in an odd moment of limbo Saturday: The oil has been stopped, but no one knows if it's corked for good.

The clock expired on BP's 48hour observation period and the government added another day of critical monitoring. Scientists and engineers were optimistic that the well showed no obvious signs of leaks, but were still struggling to understand puzzling data emerging from the bottom of the sea.

It's possible the past three days will be only a brief reprieve from the flow of oil bleeding into the Gulf. Retire Coast Guard Adm. Thad Allen, the government's point man on the crisis, decided Saturday that after the testing was complete the well would be hooked up again to ships on the surface to contain the oil.

That likely means releasing crude back into the water temporarily to relieve pressure. It would still not be gushing at the rate it had been before BP's latest

It will take months, or possibly years for the Gulf to recover. But if the coast was on edge about the impending decision, it wasn't apparent.

Members of a Coast Guard crew that flew over the wellhead Saturday said far less oil was visible than a day earlier. Only a colorful sheen and a few long streams of rust-colored, weathered oil were apparent in an area that was covered by huge patches of black crude weeks earlier. Somewhere between 94 million and 184 million gallons have spilled into the Gulf, according to government estimates.

The one certainty is this: No new oil has been added to the mess for two days now

Associated Press

An oil slick sits on the surface of the water Saturday a few miles from the site of the Deepwater Horizon oil spill in the Gulf of Mexico. BP's experimental cap was holding Saturday near the end of a two-day well integrity test.