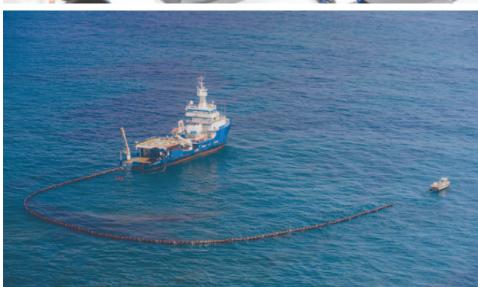

### Searching For And Cleaning Up The Oil

Every morning, over 50 spotter planes and helicopters search for oil off the coast, heading to areas previously mapped with satellite imagery and infrared photography. Once oil is found, they radio down to the 6,000 ships and boats of all sizes that are supporting the cleanup effort and working to collect the oil. These are thousands of local shrimping and fishing boats organized into task forces and strike teams, plus specialized skimmers mobilized from as far as the Netherlands.

We have recovered more than 27 million gallons of oil-water mixture from the Gulf. Other methods have also helped remove millions of additional gallons of oil from the water. We've deployed more than 8 million feet of boom to protect beaches and sensitive wildlife areas.