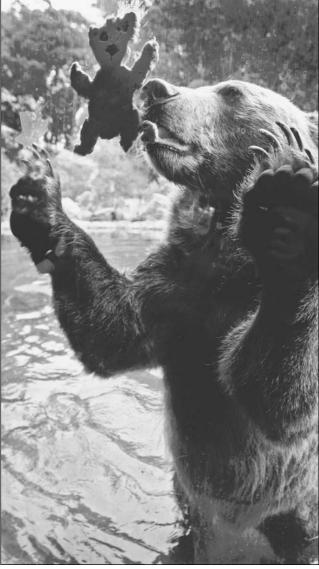

## Hibernating bears have good hearts

Associated Press

PULLMAN, Wash. Grizzly bears love pastries, can be 50 percent body fat and spend nearly half the year sleeping.

Yet the hibernating bears don't suffer heart attacks, have no hardening of the arteries, no fatty deposits or any circulation issues, said Charles Robbins, director of the Washington State University bear research center.

WASHINGTON - Restora-

A grizzly bear eats a cookie treat Thursday in a viewing area at the San Francisco Zoo in San Francisco.

Alaska Department of Fish and Game, but still actively Safeway, Robbins said. involved in bear field studies in Mongolia.