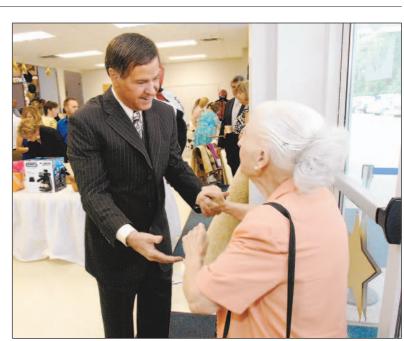

See AUCTION/Page A5

**DAVE SIGLER/Chronicle** 

Chet Cole welcomes Gertrude Joy to the Key Training Center Celebrity Dinner Auction Saturday at the Chet Cole Life Enrichment Center in Crystal River. The auction kicks off a week of activities including the 34th Annual Run for the Money and a Telethon to raise money for clients at the local facility that helps mentally disabled people live and work with dignity in a supervised community. Cole started the run from Tallahassee to Crystal River to bring attention to the Key Training Center.