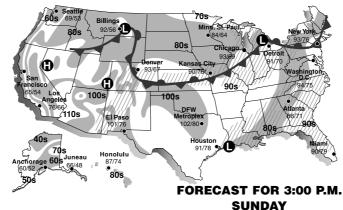

### THE NATION

|                |    |      | Sunday<br>Fost H L |    |     | City | Satu<br>H        | Saturday<br>H L Pcp. |       |             | Sunday<br>Fcst H L |          |      |
|----------------|----|------|--------------------|----|-----|------|------------------|----------------------|-------|-------------|--------------------|----------|------|
| Albany         | 90 | 72   | na                 | рс | 87  | 70   | New Orleans      | 91                   | 78    |             | ts                 | 88       | 77   |
| Albuquerque    | 96 | 70   |                    | ts | 98  | 71   | New York City    | 93                   | 76    |             | рс                 | 93       | 76   |
| Asheville      | 83 | 67   |                    | ts | 85  | 67   | Norfolk          | 94                   | 77    | .14         | ts                 | 92       | 77   |
| Atlanta        | 89 | 72   |                    | ts | 86  | 71   | Oklahoma City    | 97                   | 75    |             | S                  | 101      | 76   |
| Atlantic City  | 93 | 73   | .04                | pc | 89  | 75   | Omaha            | 94                   | 75    |             | рс                 | 87       | 67   |
| Austin         | 96 | 72   |                    | pc | 96  | 75   | Palm Springs     | 111                  | 88    |             | pc                 | 116      | 85   |
| Baltimore      | 94 | 74   | .22                | pc | 94  | 73   | Philadelphia     | 93                   | 73    | .37         | рс                 | 94       | 75   |
| Billings       | 84 | 68   |                    | рс | 92  | 56   | Phoenix          | 107                  | 90    |             | рс                 | 111      | 89   |
| Birmingham     | 91 | 73   | .01                | ts | 89  | 73   | Pittsburgh       | 87                   | 67    |             | ts                 | 87       | 71   |
| Boise          | 97 | 66   |                    | S  | 92  | 56   | Portland, ME     | 89                   | 69    |             | рс                 | 87       | 63   |
| Boston         | 91 | 74   |                    | рс | 92  | 72   | Portland, Ore    | 67                   | 52    |             | S                  | 74       | 55   |
| Buffalo        | 85 | 74   |                    | рс | 81  | 71   | Providence, R.I. | 91                   | 75    |             | рс                 | 93       | 71   |
| Burlington, VT | 88 | 69   |                    | рс | 82  | 68   | Raleigh          | 88                   | 72    | .16         | ts                 | 93       | 74   |
| Charleston, SC | 92 | 78   |                    | ts | 89  | 74   | Rapid City       | 93                   | 65    |             | рс                 | 87       | 61   |
| Charleston, WV | 86 | 70   | .45                | pc | 87  | 72   | Reno             | 97                   | 64    |             | S                  | 99       | 62   |
| Charlotte      | 92 | 73   |                    | ts | 92  | 71   | Rochester, NY    | 88                   | 67    |             | pc                 | 82       | 70   |
| Chicago        | 92 | 71   |                    | ts | 93  | 69   | Sacramento       | 93                   | 60    |             | S                  | 100      | 58   |
| Cincinnati     | 87 | 71   | .50                | ts | 90  | 71   | St. Louis        | 95                   | 77    |             | ts                 | 94       | 78   |
| Cleveland      | 90 | 70   |                    | ts | 88  | 70   | St. Ste. Marie   | 70                   | 63    |             | ts                 | 68       | 58   |
| Columbia, SC   | 94 | 75   |                    | ts | 93  | 73   | Salt Lake City   | 96                   | 77    |             | S                  | 98       | 75   |
| Columbus, OH   | 89 | 67   |                    | ts | 90  | 71   | San Antonio      | 95                   | 76    |             | pc                 | 96       | 76   |
| Concord, N.H.  | 93 |      |                    | pc | 89  | 62   | San Diego        | 76                   | 66    |             | S                  | 76       | 66   |
| Dallas         |    | 1 81 |                    | pc | 102 |      | San Francisco    | 69                   | 57    |             | S                  | 65       | 54   |
| Denver         |    | 1 65 |                    | ts | 93  | 67   | Savannah         | 92                   | 77    |             | ts                 | 92       | 73   |
| Des Moines     | 95 | 74   |                    | pc | 88  | 68   | Seattle          | 65                   | 51    |             | S                  | 69       | 53   |
| Detroit        | 89 | 68   |                    | ts | 91  | 70   | Spokane          | 82                   | 56    |             | S                  | 82       | 54   |
| El Paso        | 95 | 74   |                    | S  | 101 | 76   | Syracuse         | 90                   | 71    |             | pc                 | 83       | 68   |
| Evansville, IN | 90 | 74   |                    | ts | 94  | 75   | Topeka           | 96                   | 74    |             | ts                 | 92       | 73   |
| Harrisburg     | 89 | 71   |                    | pc | 92  | 73   | Washington       | 93                   | 77    |             | pc                 | 94       | 75   |
| Hartford       | 94 | 73   |                    | pc | 92  | 70   | YESTERDAY        | 'S NAT               | rion  | AL F        | IIGH               | & L(     | ЭW   |
| Houston        | 95 | 78   |                    | ts | 91  | 78   | HIGH 114 Need    | les, Cali            | f. LO | <b>W</b> 38 | Meac               | ham, (   | Ore. |
| Indianapolis   | 90 | 72   |                    | ts | 92  | 73   |                  |                      |       |             |                    |          |      |
| Jackson        | 91 | 73   | .12                | ts | 93  | 74   | WA               | DI .                 |       |             |                    | _        |      |
| Las Vegas      |    | 0 90 |                    | S  | 113 |      | WO               | KLL                  | J     | <i>i</i>    | IE                 | <b>5</b> |      |
| Little Rock    | 95 | 74   |                    | pc | 97  | 77   | SUA              | IDAY                 | l is  | bon         |                    | 88/      | 67/  |
| Los Angeles    | 74 | 63   |                    | S  | 76  | 66   |                  | /SKY                 |       | ndon        |                    | 74/5     |      |
| Louisville     | 92 | 74   | .04                | ts | 95  | 77   |                  | 1/77/ts              |       | ıdrid       |                    | 96/      |      |
| Memphis        | 88 | 75   |                    | pc | 95  | 78   | Amsterdam 71     |                      |       |             | City               | 75/5     |      |

©2010 Weather Central, Madison, Wi.

| Las Vegas       | 110   | 90    |      | S   | 113       | 88      | W         | ORLD     | CITIE       | 5        |
|-----------------|-------|-------|------|-----|-----------|---------|-----------|----------|-------------|----------|
| Little Rock     | 95    | 74    |      | рс  | 97        | 77      | 61        | JNDAY    | Lisbon      | 88/67/9  |
| Los Angeles     | 74    | 63    |      | S   | 76        | 66      |           |          |             |          |
| Louisville      | 92    | 74    | .04  | ts  | 95        | 77      |           | /L/SKY   | London      | 74/59/sh |
| Memphis         | 88    | 75    |      | DC  | 95        | 78      | Acapulco  | 91/77/ts | Madrid      | 96/65/   |
| Milwaukee       | 89    | 73    |      | ts  | 89        | 66      | Amsterdam |          | Mexico City | 75/50/ts |
| Minneapolis     | 91    | 71    |      | DC  | 84        | 64      | Athens    | 90/75/pc | Montreal    | 81/66/sl |
| Mobile          | 90    | 75    | .08  | ts  | 88        | 74      | Beijing   | 89/75/s  | Moscow      | 90/65/pd |
| Montgomery      | 92    | 72    |      | ts  | 88        | 72      | Berlin    | 74/56/s  | Paris       | 76/53/pc |
| Nashville       | 88    |       |      | DC  | 93        | 76      | Bermuda   | 82/77/s  | Rio         | 71/65/sl |
| KEY TO CONDI    |       |       |      |     |           |         | Cairo     | 99/72/s  | Rome        | 88/70/pd |
| f=fair; h=hazy; |       |       |      |     |           |         | Calgary   | 71/52/c  | Sydney      | 63/47/9  |
| rs=rain/snow m  |       |       |      |     |           |         | Havana    | 89/75/ts | Tokyo       | 90/76/pd |
| sn=snow; ts=th  |       |       |      |     |           |         | Hong Kong | 87/79/ts | Toronto     | 81/66/sh |
| ©2010 Weather   | r Cen | tral. | Madi | son | Jerusalem | 91/71/s | Warsaw    | 83/62/ts |             |          |