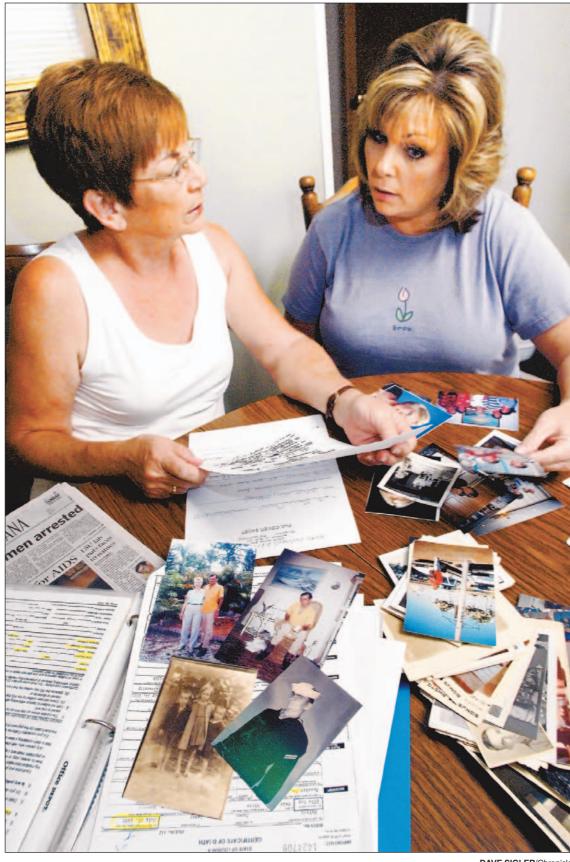

"He was a fabulous storyteller.

Mother and daughter Gay Denton and Janice Carroll look at family photos in preparation for a memorial service they are planning for the family. Denton's brother, Jim Nelson, disappeared 20 years ago on July 23. The family had no idea what happened to Nelson until Carroll started doing research and found his remains buried as a John Doe at Holly Gardens Cemetery in Tangipahoa Parish, La. Some of his remains were kept at Louisiana State University.

**Phil Royal** 

Continued from Page A1

Texas and Florida; however, bered it because it was the nothing turned up even ugliest face she had ever though James' body had alseen," Janice said. ready been found.

she e-mailed five people the The Baton Rouge Mornfrom the Mississippi Medical Examiner's Office. When she didn't receive a response, she sent another lieved was her uncle. e-mail asking if anyone knew anything about her uncle.

Soon, she was speaking with Fran Wheatley with the Mississippi Medical Examiner's Office who pointed her in the direction of Louisiana State University.

The LSU Forensic Anthropology and Computer Enhancement Service (FACES) laboratory runs the miles,' apparently under-Louisiana Repository for Missing and Unidentified Persons Information Program, an online database where people can search through physical descriptions of unidentified and/or missing persons.

team have successful office. helped solve five to six cold cases, Manhein said her team compiles DNA profiles on all missing and unidentified persons in Louisiana and then uploads the profiles on their online data-

Janice said she went to the online database and began reading different profiles when she came across one that sent chills down her spine. The description depicted a white male, age 40 to 55, 67 inches tall and wearing a pair of jeans at the time he was discovered. But Janice said what caught her attention was the description of the man's tattoos.

"Right forearm: an anchor, sailing ship, the name Jim' and a bird. Left forearm: a cobra and an insignia with 'H.S.' and 'Navy.' Right calf: a cross. Left calf: a mermaid and a female in short shorts, boots and a furry hat."

She also learned that the body had been found around midnight July 23, 1990, at a truck stop in Hammond, La, which is only two hours and 18 minutes from Pascagoula.

Janice said she knew her uncle was practically covered in tattoos, so she decided to print out copies of the sketches the medical examiner did of the tattoos at the time of the body's ausaid it was her Aunt Alice dad.

who recognized one distinct tattoo her uncle had of a woman's face that nearly covered his back.

"She said she remem-

Further digging lead Janice to an old newspaper ar-On April 6, Janice said ticle written July 25, 1990, by ing Advocate. It was then Janice learned what happened to the person she be-

"A trucker saw the body and called the sheriff's office shortly before midnight," the article read. "Sgt. Pete Hughes reported the remains included badly scraped arms and legs, part of a head and a trunk with no internal organs or blood in it.

"It appeared that the man had been dragged for neath an 18-wheel truck, Hughes said."

Janice also contacted the Tangipahoa Parish Sheriff's Office, who provided her with a police report from that night describing the horrific shape the body was Mary Manhein, director in when it was transported of the FACES lab, and her to the medical examiner's

With the whole family cases since 2007. The oldest convinced it was James, case they have solved, she Janice called Helen Bouzon said, was 32 years old. In ad- with FACES and the lab dition to working active sent DNA test kits to all the siblings so they could do cheek swabs.

On June 15, Janice said a match was confirmed and work immediately began to bring her uncle's remains home. While part of his remains were at the FACES lab, Janice said, the siblings had to sign forms to have the rest of remains at the Holly Gardens Cemetery exhumed and sent to Citrus County.