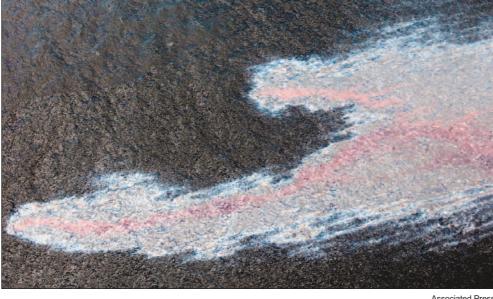

The one certainty is this: No new oil has been added to the mess for two days now

Associated Press

An oil slick sits on the surface of the water Saturday a few miles from the site of the Deepwater Horizon oil spill in the Gulf of Mexico. BP's experimental cap was holding Saturday near the end of a two-day well integrity test.

since BP's experimental cap was holding, at least for now.

BP began Saturday saying they were feeling "more comfortable," though Kent Wells, a BP PLC vice president, cautioned the evaluation was not over. BP and the government want to make sure the well can stay bottled in case of a hurricane, when ships would have to leave the area.