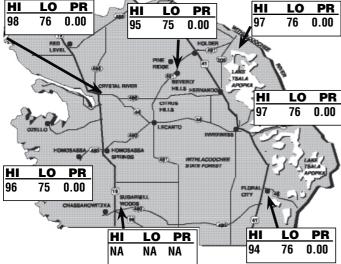

### YESTERDAY'S WEATHER

### THREE DAY OUTLOOK Exclusive daily forecast by:

TODAY & TOMORROW MORNING High: 94 Low: 74 Mostly sunny. An isolated storm is

possible later in the day. **MONDAY & TUESDAY MORNING** 

### High: 91 Low: 72 Scattered storms, especially afternoon and eve-

**TUESDAY & WEDNESDAY MORNING** 

### High: 92 Low: 73

Scattered storms, especially afternoon and evening.

96/67

91/72

0.00 in.

9.46 in.

89

+8

## **TEMPERATURE\***

Saturday

Record Normal Mean temp. Departure from mean **PRECIPITATION\*** Total for the month Total for the year Normal for the year

38.91 in 27.90 in. \*As of 6 p.m. at Inverness **UV INDEX: 10** 0-2 minimal, 3-4 low, 5-6 moderate, 7-9 high, 10+ very high **BAROMETRIC PRESSURE** 

**ALMANAC DEW POINT** Saturday at 3 p.m. 72 **HUMIDITY** Saturday at 3 p.m. 52%

**POLLEN COUNT\*\*** Today's active pollen: Ragweed, chenopods, grass Today's Count: 4.2

Monday's Count: 4.5 Tuesday's Count: 3.0 **AIR QUALITY** 

Saturday was moderate with pollutants mainly particulates.

| Saturda | y at 3 p.m. | 30.10 in.     | ants mair       | ants mainly particulates. |                 |  |  |  |  |
|---------|-------------|---------------|-----------------|---------------------------|-----------------|--|--|--|--|
|         |             | SOLUNA        | AR TABL         | .ES                       |                 |  |  |  |  |
| DATE    | DAY         | MINOR<br>(MOR | MAJOR<br>RNING) | MINOR<br>(AFTE            | MAJOR<br>RNOON) |  |  |  |  |
| 7/18    | SUNDAY      |               | 6:09            | 12:22                     | 6:34            |  |  |  |  |
| 7/19    | MONDAY      | 12:46         | 6:59            | 1:12                      | 7:25            |  |  |  |  |
|         |             |               |                 |                           |                 |  |  |  |  |