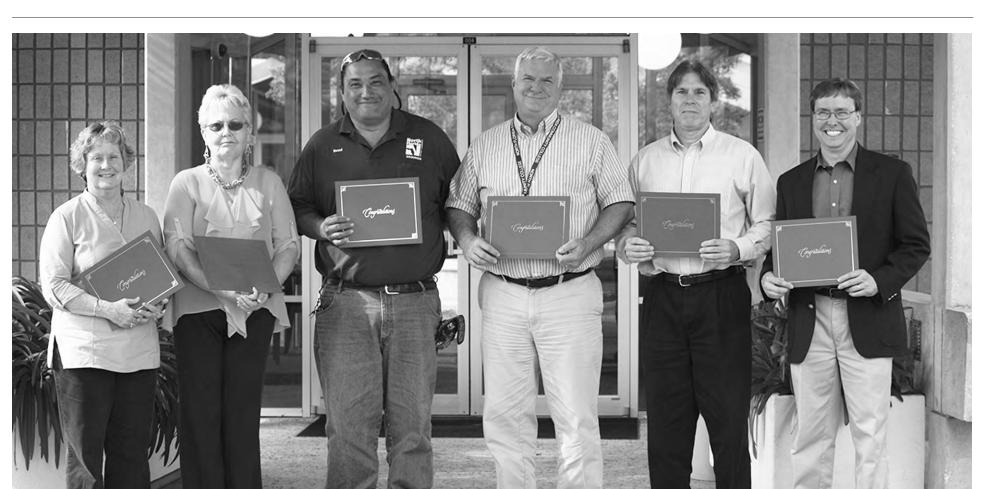

NFCC employees recognized for years of service are, (L-R) Mary Anne Wheeler (20 years); Sarah Newsome (25 years); Hansel Nelson (10 years); Bill Hunter (15 years); Bobby Scott (20 years); and David Paulk II (5 years).

NFCC RECOGNIZES COLLEGE EMPLOYEES FOR PROFESSIONAL ACHIEVEMENT AND YEARS OF SERVICE

#### Bill Hunter from Hamilton County receives NFCC 15-Year Service Award

North Florida Community College employees gathered in the courtyard of the NFCC Walter L. Bishop Administration Building for its annual Courtyard Party on April 22. The gathering honors all NFCC employees for their contributions to the college, recognizes NFCC's Above and Beyond award recipients and honors employees for years of service to NFCC. Two NFCC employees were selected to receive NFCC's Above and Beyond