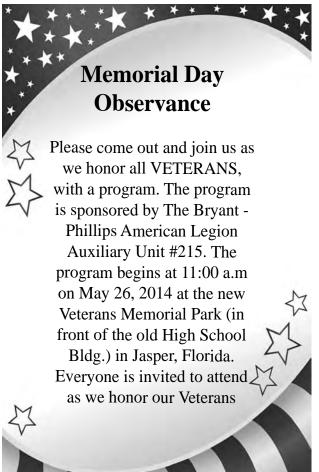

age. It has been the ninth wettest winter spring since 1932.

Most of the rainfall in April was caused

**SEE WET, PAGE 11A** 

Memorial Day ceremonies Veterans Park in Jasper, White Springs By Joyce Marie Taylor

joycemarie.taylor@gaflnews.com

Memorial Day will be honored in the city of Jasper and town of White Springs on Monday, May 26, at Veterans Memorial Park in both places.

Jasper

The ceremony will begin at 11 a.m. Commander James Lee Jr. and Bryant Phillip from American Legion Post 215 will be presiding over the event and the Hamilton County High School AFJROTC will be presenting the colors.

There will be several solo performances of patriotic songs, as well as popular military poems and words of encouragement. After the program, Dorothy Robinson will dedi-

cate the wreath, which will be followed by a moment of silence, closing remarks by VFW Commander Lamar Royals and American Legion Post SEE MEMORIAL DAY, PAGE 11A