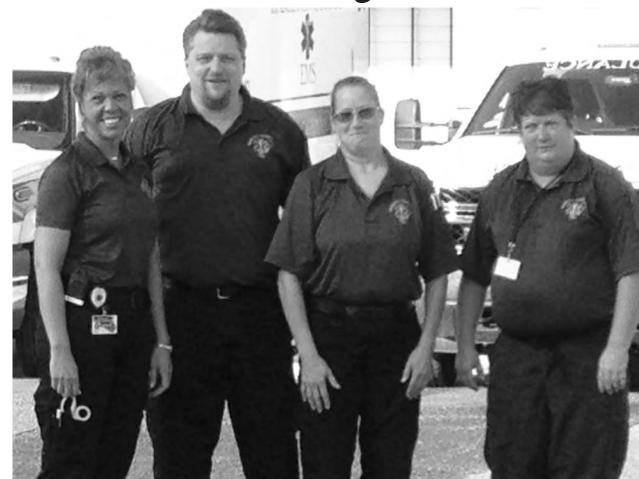

## EMS Week is May 18-24

EMS Week celebrates the dedication and selfsacrifice of all EMS workers. The Hamilton County Board of County Commissioners have signed a proclamation declaring the Week of May 18-24, 2014, as Emergency Medical Services Week with the theme, "EMS: Dedicated For Life", and encourage the community to observe this week with appropriate programs, ceremonies and activities.

Cindy Beaver is the Officer Manager, who brings 21 years of service to the citizens of Hamilton county. Her role consists of payroll, bill coding and clerical duties. She is responsible for ordering phar-

Edgar Lumpkin, Bobby Wells, Martin Gudz and John Smith (Captain).

supplies to assure that the EMS system operates efficiently. She also maintains the Automatic External Defibrillators maceutical and medical in all Hamilton County