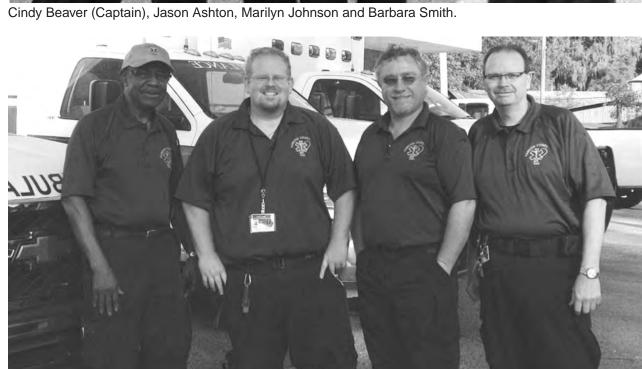

Edgar Lumpkin, Bobby Wells, Martin Gudz and John Smith (Captain).

supplies to assure that the EMS system operates efficiently. She also maintains the Automatic External Defibrillators maceutical and medical in all Hamilton County