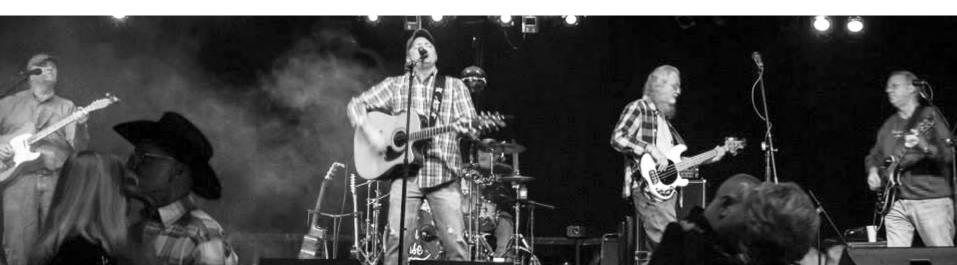

### Rain or shine, Florida Folk Festival set for Memorial Day weekend

STEPHEN FOSTER FOLK CULTURE CENTER STATE PARK MEMORIAL DAY WEEKEND 2014 WHITE SPRINGS, FL

FOLK FESTIVA

MUSIC. HERITAGE. LEGEND.

By Joyce Marie Taylor iovcemarie.taylor@gaflnews.com

The 62nd Annual Florida Folk Festival is coming to White Springs for Memorial Day weekend, May 23-25. Come join in a celebration of the best of Florida music, arts and culture.

This popular event is sponsored by the Florida Department of Environmental Protection's Stephen Foster Folk Culture Center State Park in White Springs on the banks of the historic Suwannee River.

According to park officials, the Florida Folk Festival has once again been named a "Top 20 Event" in the Southeast. With the best of Florida's music, arts and culture, as well as a Folklife area, there is something for everyone. Aside from all the fabulous music, there will be plenty of tasty foods available, along with jam sessions, workshops, and you can even do some shopping and pay tribute to Florida's land, its people and its diverse cultural